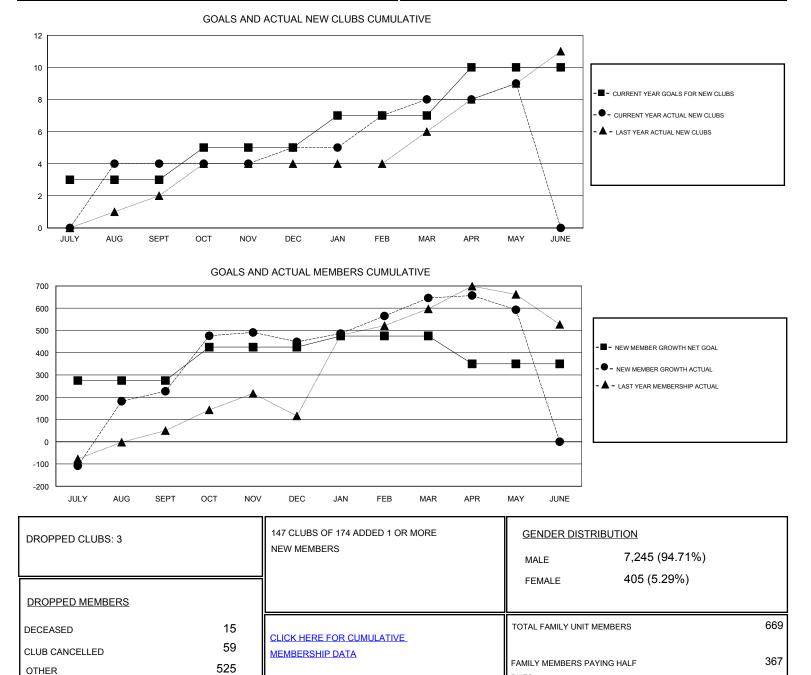

## GMT: ER GURUNATHAN

| GMT: E                   | IT: ER GURUNATHAN |               | LOCATION INDIA |                             |                                                                |                                                              | GMT CA                                             |
|--------------------------|-------------------|---------------|----------------|-----------------------------|----------------------------------------------------------------|--------------------------------------------------------------|----------------------------------------------------|
| Clubs                    |                   |               |                | Members                     |                                                                |                                                              |                                                    |
| RESULTS FOR 2016-2017    |                   |               |                | RESULTS FOR 2016-2017       |                                                                |                                                              |                                                    |
| QUARTER                  | NEW CLUB GO       | DAL NEW CLUBS | DROPPED CLUBS  | QUARTER                     | NEW MEMBER GROWTH<br>NET GOAL (not reinstated<br>or transfers) | NEW MEMBER<br>GROWTH ACTUAL (not<br>reinstated or transfers) | DROPPED<br>MEMBERS ACTUAL<br>(including transfers) |
| JULY/AUG/S               | 2                 | 4             | 0<br>2         | JULY/AUG/SEPT               | 275<br>150                                                     | 429<br>356                                                   | 202<br>134                                         |
| OCT/NOV/DE               | AR 2              | 3             | 1              | OCT/NOV/DEC<br>JAN/FEB/MAR  | 50                                                             | 313                                                          | 134<br>116<br>147                                  |
| JAN/FEB/MA<br>APR/MAY/JU | 2                 | 1             | 0              | JAN/FEB/MAR<br>APR/MAY/JUNE | -125                                                           | 94                                                           |                                                    |